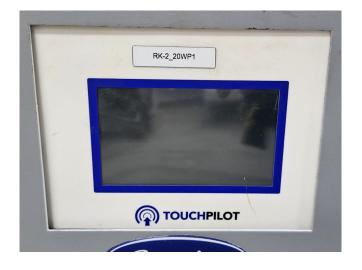

#### **Used Carrier 61 WG 090**

Used Carrier 61 WG 090 heat pump on R410A built in 2020. Complete with 2 Performer SH184A4ACC scroll compressors, brazed heat exchanger as evaporator, brazed heat exchanger as condenser, control cabinet with a Carrier Touch Pilot controller. \*Why choose for HOSBV? We are not only the largest used refrigeration specialist in Europe, but also, we deliver all equipment solely if it has passed our extensive test. Warranty and industrial cleaning are included in your purchase. \*If requested we are happy to arrange your shipment.