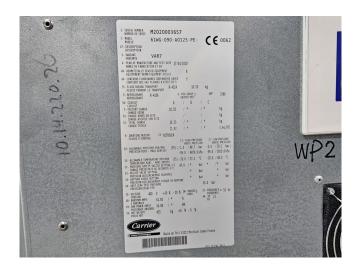

## **Specifications**

| Brand                | Carrier             |
|----------------------|---------------------|
| Туре                 | 61 WG 090           |
| Product type         | Heat pump           |
| Capacity kW          | 116,5               |
| Capacity Tons        | 33,1                |
| Refrigerant          | Freon               |
| Refrigerant Type     | R410A               |
| Weight in kg.        | 415 kg              |
| Sizes                | 1500x920x910 mm     |
|                      | (LxWxH)             |
| Compressor(s) type & | 2x Performer        |
| model                | SH184A4ACC          |
| Display              | Carrier Touch Pilot |
| Remarks              | Y.o.b. 2020         |