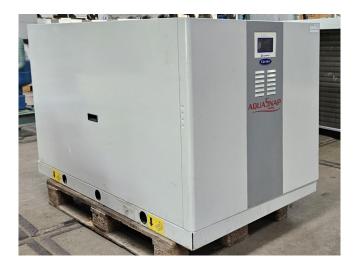

#### **Used Carrier 61 WG 090**

Used Carrier 61 WG 090 heat pump on R410A built in 2020. Complete with 2 Performer SH184A4ACC scroll compressors, brazed heat exchanger as evaporator, brazed heat exchanger as condenser, control cabinet with a Carrier Touch Pilot controller. \*Why choose for HOSBV? We are not only the largest used refrigeration specialist in Europe, but also, we deliver all equipment solely if it has passed our extensive test. Warranty and industrial cleaning are included in your purchase. \*If requested we are happy to arrange your shipment.