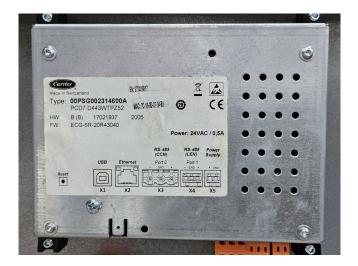

#### **Used Carrier 61 WG 090**

Used Carrier 61 WG 090 heat pump on R410A built in 2020. Complete with 2 Performer SH184A4ACC scroll compressors, brazed heat exchanger as evaporator, brazed heat exchanger as condenser, control cabinet with a Carrier Touch Pilot controller. \*Why choose for HOSBV? We are not only the largest used refrigeration specialist in Europe, but also, we deliver all equipment solely if it has passed our extensive test. Warranty and industrial cleaning are included in your purchase. \*If requested we are happy to arrange your shipment.