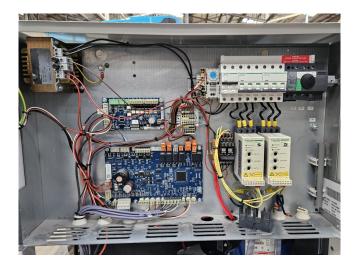

#### **Used Carrier 61 WG 090**

Used Carrier 61 WG 090 heat pump on R410A built in 2020. Complete with 2 Performer SH184A4ACC scroll compressors, brazed heat exchanger as evaporator, brazed heat exchanger as condenser, control cabinet with a Carrier Touch Pilot controller. \*Why choose for HOSBV? We are not only the largest used refrigeration specialist in Europe, but also, we deliver all equipment solely if it has passed our extensive test. Warranty and industrial cleaning are included in your purchase. \*If requested we are happy to arrange your shipment.