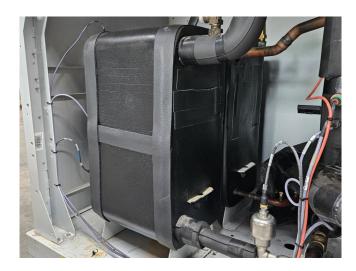

#### **Used Carrier 61 WG 090**

Used Carrier 61 WG 090 heat pump on R410A built in 2020. Complete with 2 Performer SH184A4ACC scroll compressors, brazed heat exchanger as evaporator, brazed heat exchanger as condenser, control cabinet with a Carrier Touch Pilot controller. \*Why choose for HOSBV? We are not only the largest used refrigeration specialist in Europe, but also, we deliver all equipment solely if it has passed our extensive test. Warranty and industrial cleaning are included in your purchase. \*If requested we are happy to arrange your shipment.