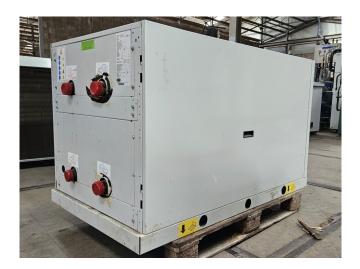

#### **Used Carrier 61 WG 090**

Used Carrier 61 WG 090 heat pump on R410A built in 2020. Complete with 2 Performer SH184A4ACC scroll compressors, brazed heat exchanger as evaporator, brazed heat exchanger as condenser, control cabinet with a Carrier Touch Pilot controller. \*Why choose for HOSBV? We are not only the largest used refrigeration specialist in Europe, but also, we deliver all equipment solely if it has passed our extensive test. Warranty and industrial cleaning are included in your purchase. \*If requested we are happy to arrange your shipment.