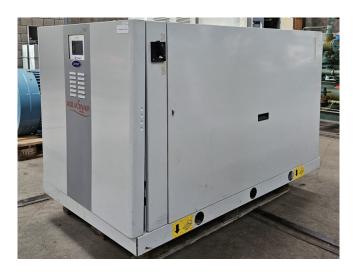

#### **Used Carrier 61 WG 090**

Used Carrier 61 WG 090 heat pump on R410A built in 2020. Complete with 2 Performer SH184A4ACC scroll compressors, brazed heat exchanger as evaporator, brazed heat exchanger as condenser, control cabinet with a Carrier Touch Pilot controller. \*Why choose for HOSBV? We are not only the largest used refrigeration specialist in Europe, but also, we deliver all equipment solely if it has passed our extensive test. Warranty and industrial cleaning are included in your purchase. \*If requested we are happy to arrange your shipment.