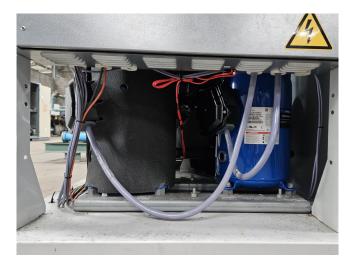

#### **Used Carrier 61 WG 090**

Used Carrier 61 WG 090 heat pump on R410A built in 2020. Complete with 2 Performer SH184A4ACC scroll compressors, brazed heat exchanger as evaporator, brazed heat exchanger as condenser, control cabinet with a Carrier Touch Pilot controller. \*Why choose for HOSBV? We are not only the largest used refrigeration specialist in Europe, but also, we deliver all equipment solely if it has passed our extensive test. Warranty and industrial cleaning are included in your purchase. \*If requested we are happy to arrange your shipment.