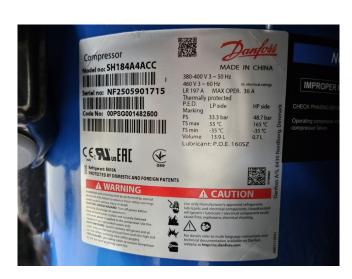

## **Specifications**

| Brand                | Carrier             |
|----------------------|---------------------|
| Туре                 | 61 WG 090           |
| Product type         | Heat pump           |
| Capacity kW          | 116,5               |
| Capacity Tons        | 33,1                |
| Refrigerant          | Freon               |
| Refrigerant Type     | R410A               |
| Weight in kg.        | 415 kg              |
| Sizes                | 1500x920x910 mm     |
|                      | (LxWxH)             |
| Compressor(s) type & | 2x Performer        |
| model                | SH184A4ACC          |
| Display              | Carrier Touch Pilot |
| Remarks              | Y.o.b. 2020         |

#### **Used Carrier 61 WG 090**

Used Carrier 61 WG 090 heat pump on R410A built in 2020. Complete with 2 Performer SH184A4ACC scroll compressors, brazed heat exchanger as evaporator, brazed heat exchanger as condenser, control cabinet with a Carrier Touch Pilot controller. \*Why choose for HOSBV? We are not only the largest used refrigeration specialist in Europe, but also, we deliver all equipment solely if it has passed our extensive test. Warranty and industrial cleaning are included in your purchase. \*If requested we are happy to arrange your shipment.