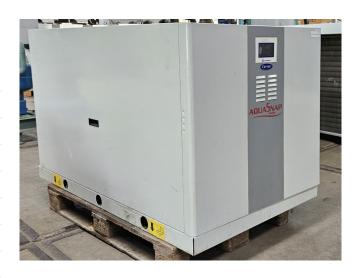

#### **Used Carrier 61 WG 090**

Used Carrier 61 WG 090 heat pump on R410A built in 2020. Complete with 2 Performer SH184A4ACC scroll compressors, brazed heat exchanger as evaporator, brazed heat exchanger as condenser, control cabinet with a Carrier Touch Pilot controller. \*Why choose for HOSBV? We are not only the largest used refrigeration specialist in Europe, but also, we deliver all equipment solely if it has passed our extensive test. Warranty and industrial cleaning are included in your purchase. \*If requested we are happy to arrange your shipment.